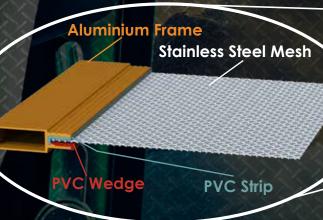

## STAINLESS STEEL MESH SECURITY SYSTEM

**CORROSION RESISTANT - 316 MARINE GRADE STAINLESS STEEL MESH** 

A simple and fast latching system enables you to only open from the inside.

SCREENGUARD®'s patented 3 point internal rib design provides additional resistance against mesh removal by an intruder