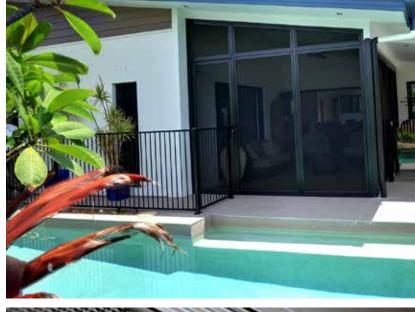

## **SCREENGUARD®** range offers:

- Hinged Door
- Sliding Door
- Multi-Fold Door
- Fixed Window
- Fire Escape Window System

"ACCESS" FIRE ESCAPE WINDOW SYSTEM

ACCESS fire exit systems are integrated with the SCREENGUARD® system for quick and easy escape in case of a house fire or other emergency.