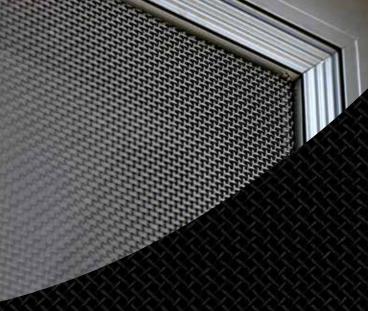

## STAINLESS STEEL MESH SECURITY SYSTEM

**CORROSION RESISTANT - 316 MARINE GRADE STAINLESS STEEL MESH** 