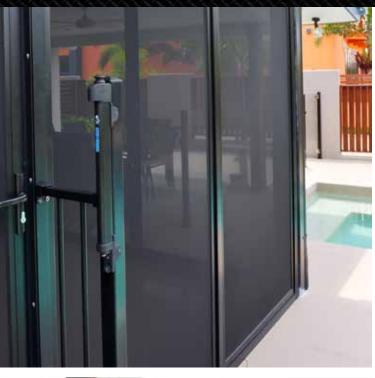

## **SCREENGUARD®** range offers:

- Hinged Door
- Sliding Door
- Multi-Fold Door
- Fixed Window
- Fire Escape Window System

"ACCESS" FIRE ESCAPE WINDOW SYSTEM

ACCESS fire exit systems are integrated with the SCREENGUARD® system for quick and easy escape in case of a house fire or other emergency.

A simple and fast latching system enables you to only open from the inside.

SCREENGUARD®'s patented 3 point internal rib design provides additional resistance against mesh removal by an intruder