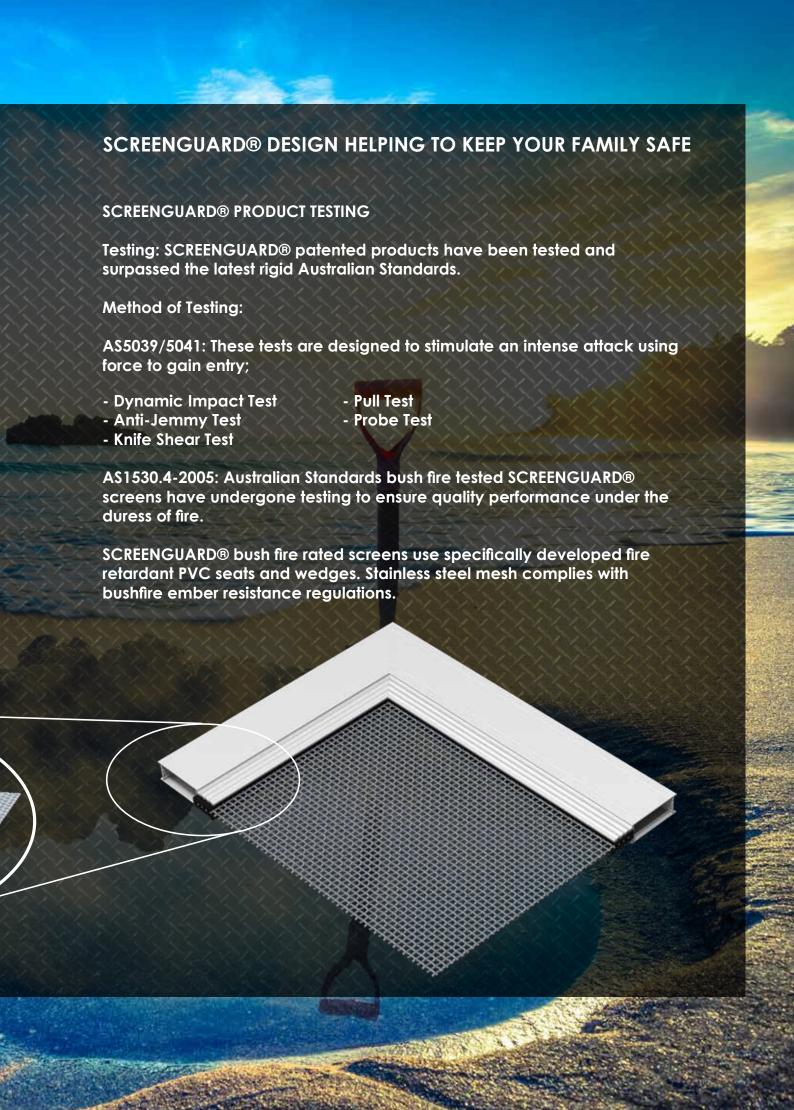

A simple and fast latching system enables you to only open from the inside.

SCREENGUARD®'s patented 3 point internal rib design provides additional resistance against mesh removal by an intruder