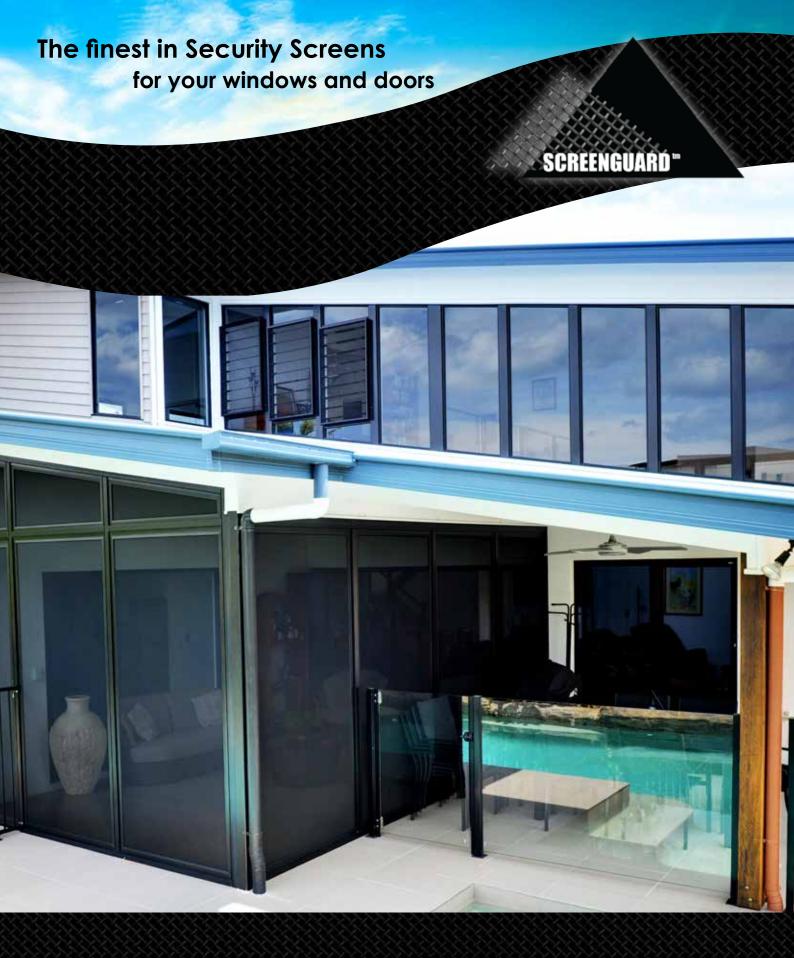

## STAINLESS STEEL MESH SECURITY SYSTEM

**CORROSION RESISTANT - 316 MARINE GRADE STAINLESS STEEL MESH** 

## **SCREENGUARD®** range offers:

- Hinged Door
- Sliding Door
- Multi-Fold Door
- Fixed Window
- Fire Escape Window System

"ACCESS" FIRE ESCAPE WINDOW SYSTEM

ACCESS fire exit systems are integrated with the SCREENGUARD® system for quick and easy escape in case of a house fire or other emergency.